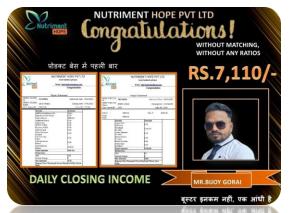

### Nutriment ACHIVERS WHO STARTED DAILY INCOME

MORE THAN 1000+ RUPEES PER DAY)

4,240/- DAY

2,310/- DAY

2,054/- DAY

2,029/- DAY

1,842/- DAY 1,296/- DAY

1,280/- DAY