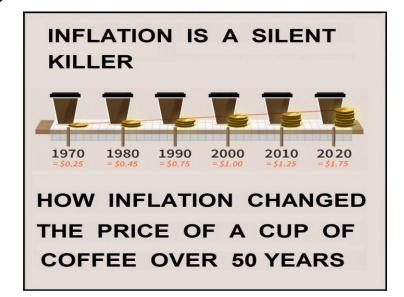

# INFLATION IS A SILENT KILLER

आप तब अमीर हैं जब पैसे के साथ-साथ आपकी सेहत भी अच्छी हो,जब हजारों और लाखों लोग आपके लिए काम करते हैं ,और आप महंगाई (मुद्रास्फीति) की दर से कम से कम दोग्नी कमाई कर रहे हैं!