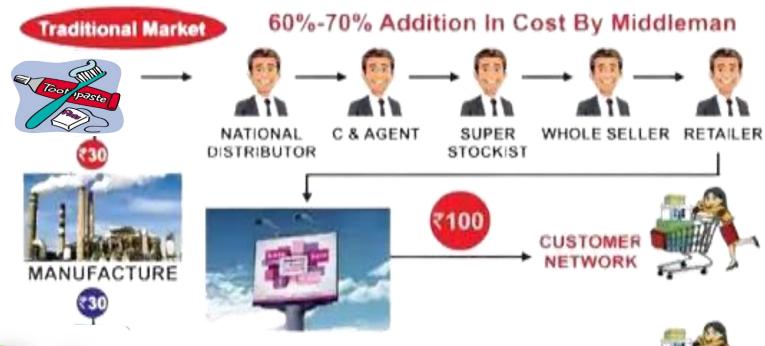

### WHAT IS NETWORK MARKETING

BYPASS MIDDLEMEN

60% Benefits distributed in Consumers

CUSTOMER NETWORK