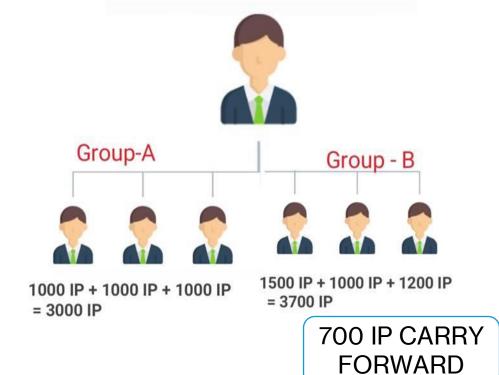

#### **TEAM A**

300 BV 600 BV 900 BV

#### **TEAM B**

300 BV - 1 POINT 600 BV - 2 POINTS 900 BV - 3 POINTS

NOTE = IT WILL BE STOP WHEN YOUR MATCHING BV MORE THAN 2000 BV