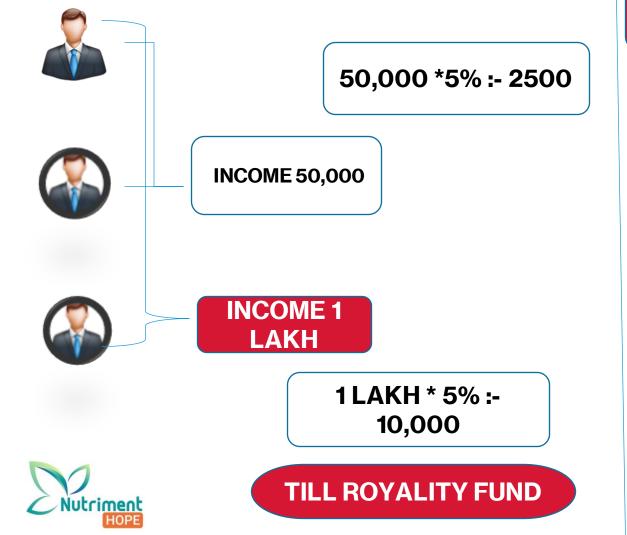

### **10.ROYALITY FUND - 5%**

1 LAKH BV 2 LAKHBV 10 LAKHS BV 1 LAKH BV - 1 POINT 2LAKH BV - 2 POINTS 10 LAKHS BV - 10 POINTS

**NO CAPPING** 