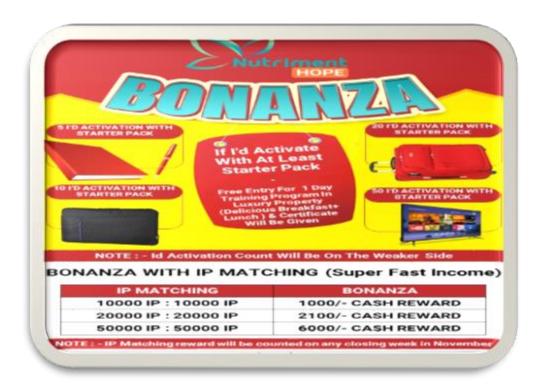

| 20     |
| 5.     | 20     |
| 6.     | 10     |
| 7.     | 10     |
| 8.     | 10     |
| 9      | 10     |
| 10.    | 10     |



# 5. MY RIGHT INCOME :- UPTO 26%

| S.NO. | SLAB    | PURCHAS<br>E IP       | SFI% | CAPPING<br>% |
|-------|---------|-----------------------|------|--------------|
| 1.    | STARTER | 800 IP –<br>1999 IP   | 10%  | 1000-        |
| 2.    | SILVER  | 2000 IP –<br>3999 IP  | 15%  | 2200/-       |
| 3.    | GOLD    | 4000 IP –<br>11999 IP | 20%  | 4500/-       |
| 4.    | DIAMOND | 12000+ IP             | 26%  | 15000-       |



IF 3000 \*10% - 300/-IF 3000 \* 15% : 450/-

IF 3000\*20% :- 600/-

IF 3000\*26%:- 780/-





### 6. SUPERSPONCER BONUS - 5%



IF ANY DSA SPONCER ANY DSA THAN WHAT WILL BE INCOME OF HIM/ HER, GETS 5%



### 7. MONTHLY BONENZA



# 2. REPURCHASE PLAN / INCOME





\$

THIS INCOME
WILL COME
WHEN ACTIVE
DSA WILL
REPURCHASE

### **TYPES OF REPURCHASE INCOME**



16.Consistency offer

| 1.Retail Profit:- Upto 50% On MRP   |
|-------------------------------------|
| 2.Self Purchase Bonus:- 5% on BV    |
| 3.New Representative Bonus:- 10 CTO |
| 4.Power Bonus :- 30% CTO            |
| 5.Achiver Bonus:- 10% CTO           |
| 6.Car Fund :- 10% CTO               |
| 7.House Fund :- 5% CTO              |
| 8.Travel Fund :- 3% CTO             |
| 9.Royalty Fund :- 5% CTO            |
| 10.Life Security Fund :- 5%         |
| 11.Direct Sponcer Bonus:- 10%       |
| 12.Rank Bonus:- 1% CTO              |
| 13.Store Referral Bonus:- 2% On BV  |
| 14.Store Bonus :- 5% & 8%           |
| 15.TEAM BUILDING BONUS              |



#