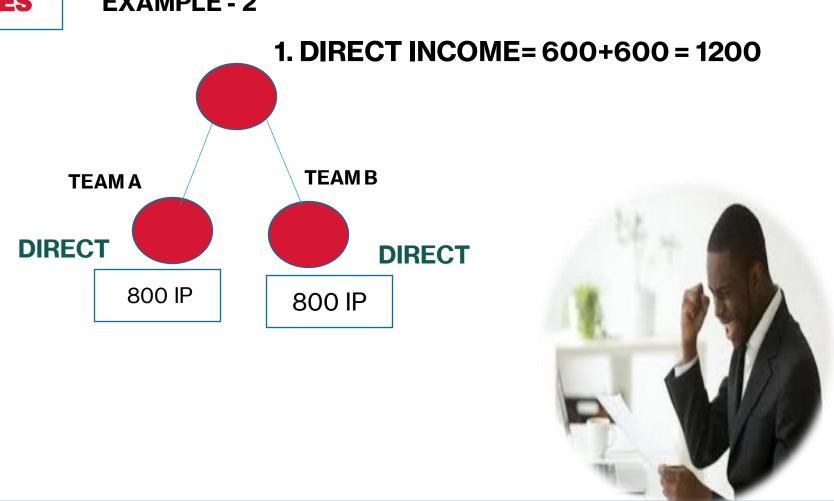

# 3. DIRECT INCOME

IIP = 2.5 - 3 RUPEES

**EXAMPLE - 2** 

If WE DIRECT WITH ...

- 1. STARTER 800 IP = GET 600/-
- 2. SILVER 2000 IP = GET 1500/-
- 3. GOLD 4000 IP = GET 3000/-
- 4. DIAMOND 12000 IP = GET 10,000